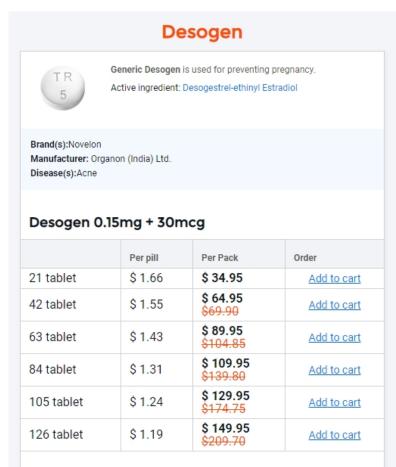

Please click price below and you will be redirected to our pharmacy.



## Ethinyl Estradiol and Desogestrel tablet

## What is this medicine?

ETHINYL ESTRADIOL; DESOGESTREL is effective as oral contraceptive (birth control pill or "the pill"). It can also help regulate menstrual flow, treat acne or may be used for other hormone related problems in females.

## What should my health care professional know before I use this medication?

They need to know if you have or ever had any of these conditions:

- blood clots
- · blood sugar problems, like diabetes
- · cancer of the breast, cervix, ovary, uterus, vagina, or unusual vaginal bleeding that has not been evaluated by a health care professional
- depression
- fibroids
- gallbladder disease
- · heart or circulation problems
- · high blood pressure
- jaundice
- liver disease
- menstrual problems
- · migraine