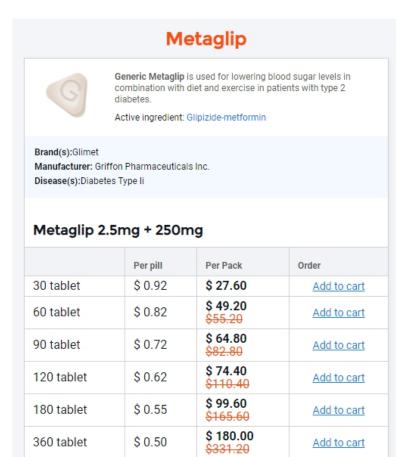

## Glipizide and Metformin Hydrochloride tablet

## What is this medicine?

GLIPIZIDE; METFORMIN helps to treat type 2 diabetes. Treatment is combined with diet and exercise. This medicine helps your body to use insulin better.